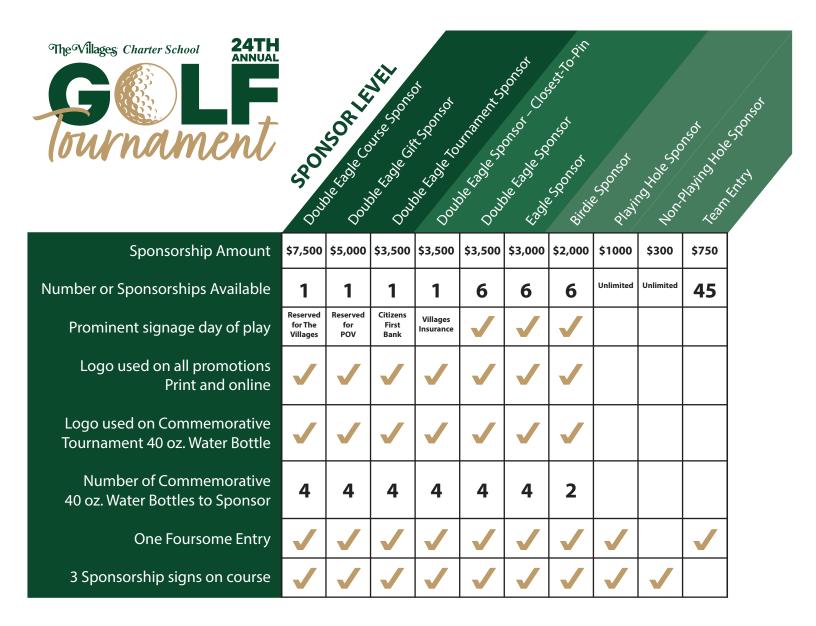

## 2024 VCS Golf Tournament Sponsorships Available

## Commemorative 40oz. Water Bottle

Hole Sponsorships will be a 24" x 30" sign on three different holes on the golf course. Generally there ends up being multiple signs on the same holes – there is no exclusivity. We could arrange to have the signs placed on a specific hole if desired (signs are placed at the tee box). All golfers will see at least two of the three signs allotted.

Double Eagle, Eagle, and Birdie Sponsors all include one foursome. These sponsors may choose their course and tee time, in the sequence Sponsorships were paid.